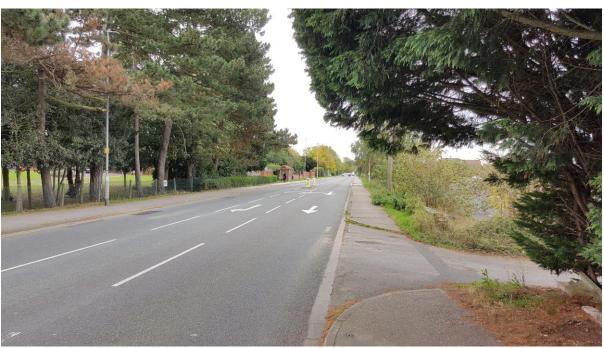

View South East Along Site Frontage (right of picture) with Long Leys Road (existing access to site visible)

View South West Towards the Site Across Long Leys Road (Access to Site Visible)