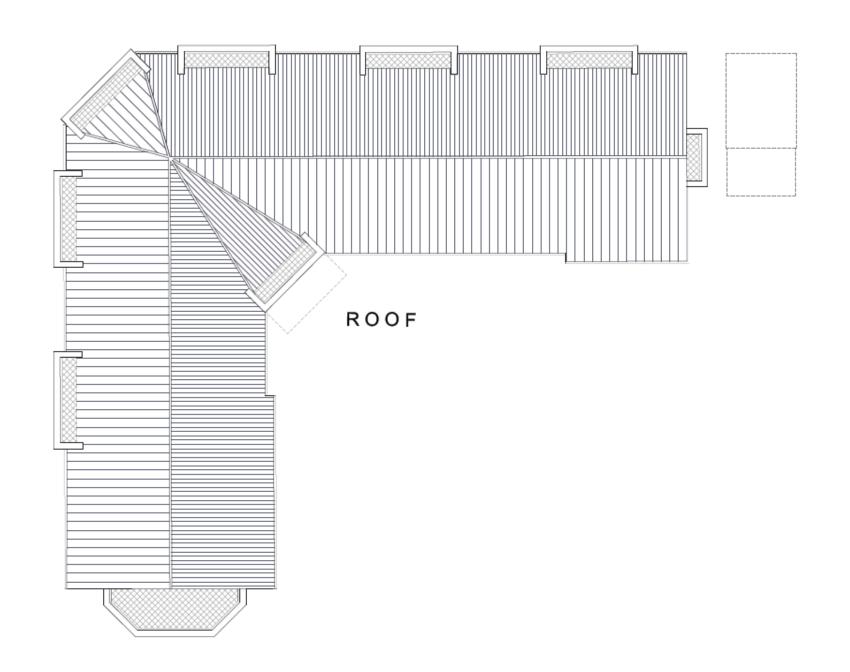

### Proposed Floor Plans and Elevations

North West Elevation (Facing Access and Parking Within Site)

South East Elevation (Facing Allotments Alongside the Site)

North East Elevation (Facing Long Leys Road)

South West Elevation (Facing into Site)