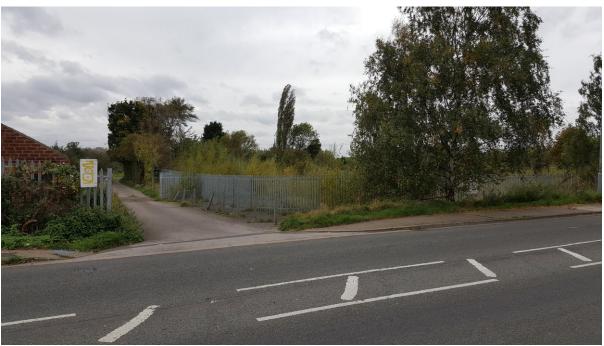

### Site Photographs

View Across The Common (site to left of image obscured by trees)

View West Towards the Site Across Long Leys Road (Access to Allotments Visible)

View North West Along Site Frontage (left of picture) with Long Leys Road