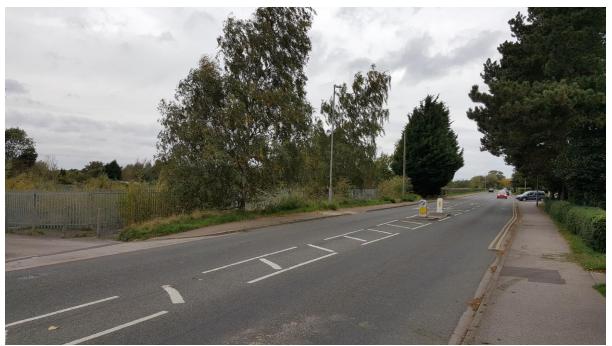

View South East Along Site Frontage (right of picture) with Long Leys Road (existing access to site visible)

View South West Towards the Site Across Long Leys Road (Access to Site Visible)