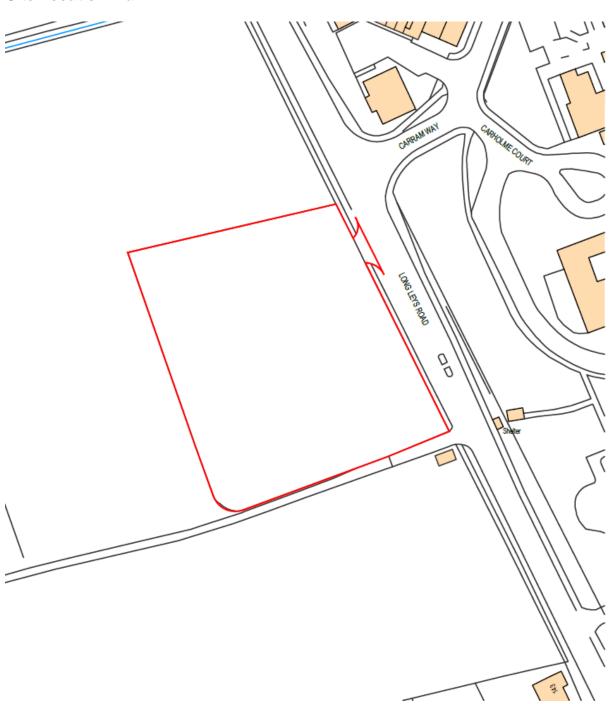

### Site Photographs



View Across The Common (site to left of image obscured by trees)



View West Towards the Site Across Long Leys Road (Access to Allotments Visible)



View North West Along Site Frontage (left of picture) with Long Leys Road



View South East Along Site Frontage (right of picture) with Long Leys Road (existing access to site visible)



View South West Towards the Site Across Long Leys Road (Access to Site Visible)

# **Application Plans**

### Site Location Plan



## Site Layout Plan



### Proposed Floor Plans and Elevations



North West Elevation (Facing Access and Parking Within Site)



South East Elevation (Facing Allotments Alongside the Site)



North East Elevation (Facing Long Leys Road)



South West Elevation (Facing into Site)