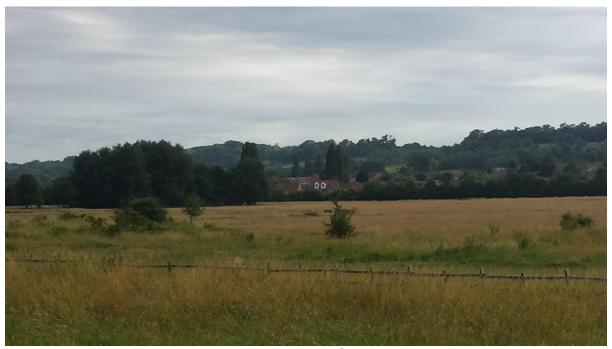

### Site Photographs

View Across The Common (site to left of image obscured by trees)

View West Towards the Site Across Long Leys Road (Access to Allotments Visible)

View North West Along Site Frontage (left of picture) with Long Leys Road