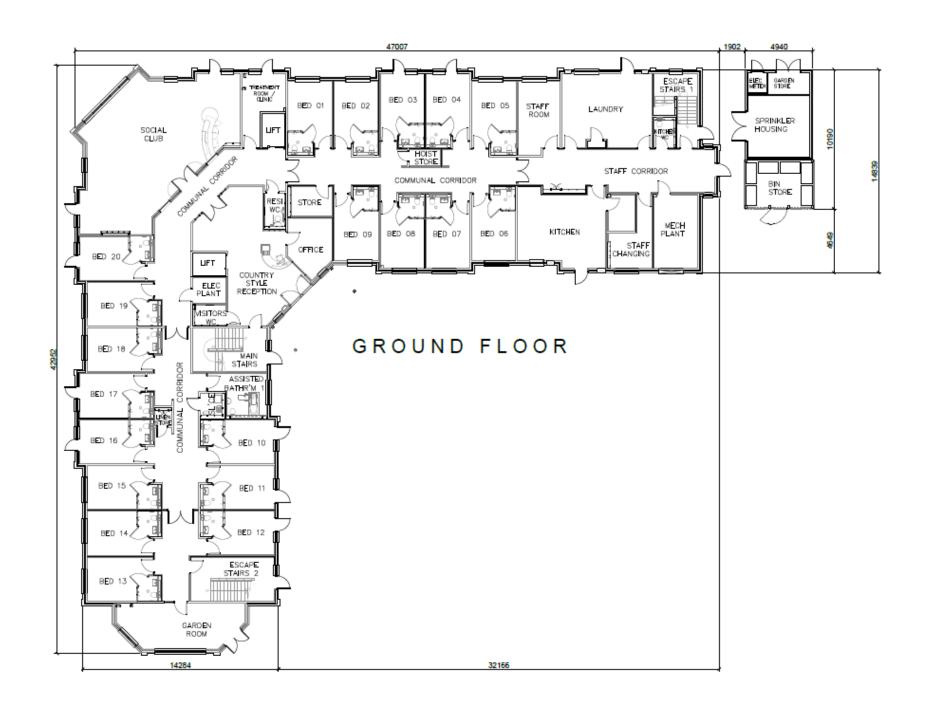

### Site Photographs



View Across The Common (site to left of image obscured by trees)



View West Towards the Site Across Long Leys Road (Access to Allotments Visible)



View North West Along Site Frontage (left of picture) with Long Leys Road



View South East Along Site Frontage (right of picture) with Long Leys Road (existing access to site visible)



View South West Towards the Site Across Long Leys Road (Access to Site Visible)

# **Application Plans**

### Site Location Plan



## Site Layout Plan



### Proposed Floor Plans and Elevations



North West Elevation (Facing Access and Parking Within Site)



South East Elevation (Facing Allotments Alongside the Site)



North East Elevation (Facing Long Leys Road)



South West Elevation (Facing into Site)