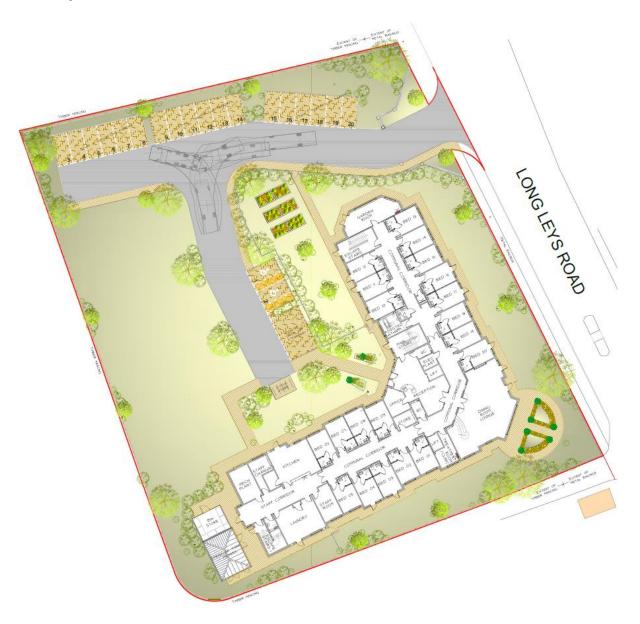

### Site Photographs



View Across The Common (site to left of image obscured by trees)



View West Towards the Site Across Long Leys Road (Access to Allotments Visible)



View North West Along Site Frontage (left of picture) with Long Leys Road



View South East Along Site Frontage (right of picture) with Long Leys Road (existing access to site visible)



View South West Towards the Site Across Long Leys Road (Access to Site Visible)

# **Application Plans**

### Site Location Plan



## Site Layout Plan



### Proposed Floor Plans and Elevations



North West Elevation (Facing Access and Parking Within Site)



South East Elevation (Facing Allotments Alongside the Site)



North East Elevation (Facing Long Leys Road)



South West Elevation (Facing into Site)